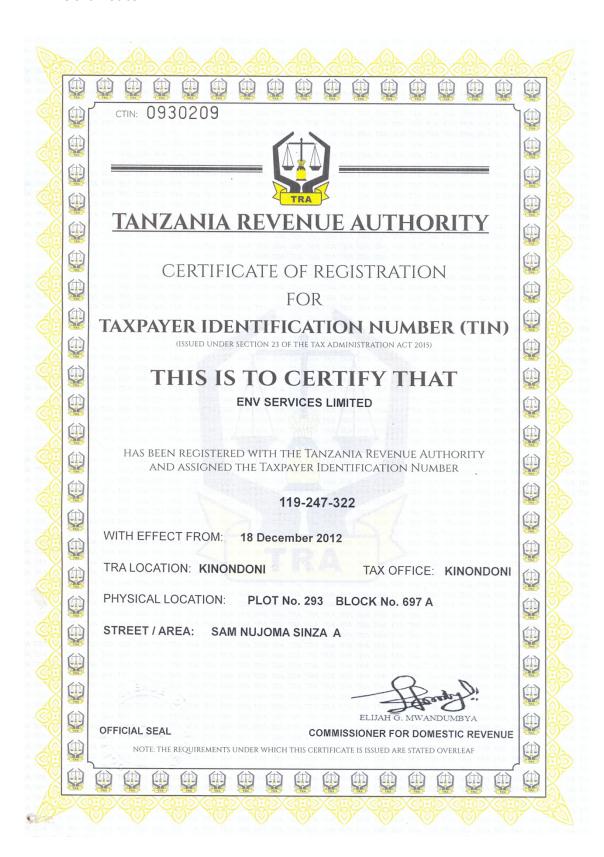

#### 5.4 TIN Certificate

#### 1.1 Background Information

ENV Services Limited (ENV) is a local company incorporated on 29<sup>th</sup> November 2012 under Tanzania Companies Act (2002) and was awarded registration certificate no. 95589. The company operates legally by paying tax to the Government of the United Republic of Tanzania under TIN 101-041-123 and is registered for value added tax (VAT) with VAT registration number (VRA) 40-014333-W. In compliance to Section 11 of the National Social Security Fund (NSSF) Act (Cap. 50 R. E. 2018), the Company has been awarded with registration number 1030301 as an up-to-date contributing Employer. Company Offices are located along Sam Nujoma road, opposite the Mlimani City. On the daily basis, ENV operations are handled by qualified Tanzanians who are experts in the fields of engineering (mechanical, environmental, chemical and process, energy, electrical, electronics and civil structures).