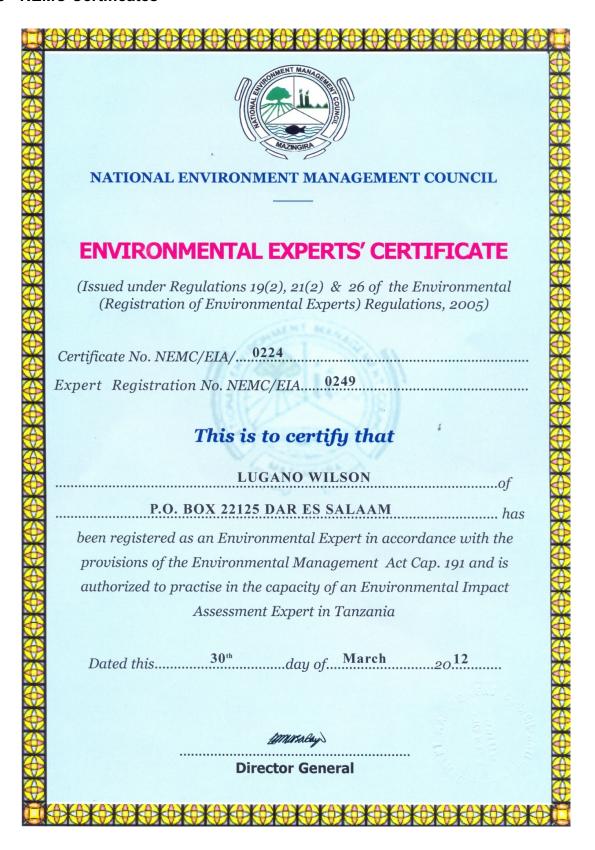

#### **ENV Laboratories Key Equipment**

Some important equipment with ENV Laboratories are:

• Hot flue dust (PM) sampler (VSS1)

- Hot flue dust (PM) sampler (VSS1)
   Combustion gas analyzer (models KANE 900PLUS and TEST0)
   Ambient air quality-dust sampler (Micro dust pro)
   Ambient air quality- gas analyzer (GMI VISA, Draegger pump and tubes)
- Sound/noise meter
- Vibration meter datalogger
- Illumination/Lux/Light meter
   Water PH, TDS, salinity, conductivity and temperature meter, Oakton Testr 35
- Digital air flow meter with temperature, humidity, and wet

- bulb temperature
   Humidity (RH) and multichannel temperature datalogger
   Power quality analyzer data logger, Chauvin Arnoux CA 8334
   Electrical meters for measurement of power kWA, kWAr, kW,
- kWh and cos φ
   Tachometers, contact and non-contact
- · Mechanical and electrical tools